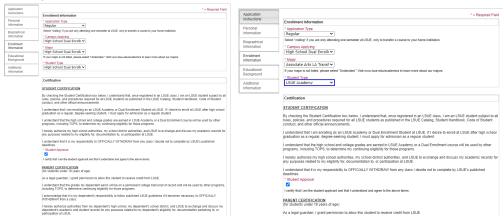

10.Click on **Biographical Information** and complete all information. (Click SAVE after)

11.Click on **Enrollment Information** and complete all information. (Click SAVE after)

- a. Application Type Regular
- b. Campus applying:
  - i. Dual Enrollment -High School Dual Enrollment
  - ii. LSUE Academy High School Dual Enrollment
- c. Major
  - i. Dual Enrollment High School Dual Enrolled
  - ii. LSUE Academy Choose your major
- d. Student Type
  - High School Dual Enrollment (only taking classes on high school campus or online DE only) (LAVCA and U View students select LSUE Academy not DE)
  - ii. **LSUE Academy** (take classes on the LSUE Campus only or with online courses)
- e. Certification
  - i. Click the box for Student approval
  - ii. Type Parent full name and Last 4 of social security number.
  - iii. Click the box for Parent approval
- 12. Click on Educational Background (Click SAVE after)