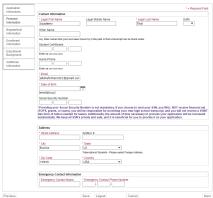

8. Log onto the Application Self-Service Center (click Apply on the LSUE homepage) to complete your LSUE DE application. (Bookmark this page)

9. Click on **Personal Information** and complete all information. (Click SAVE after)

10.Click on **Biographical Information** and complete all information. (Click SAVE after)

11.Click on **Enrollment Information** and complete all information. (Click SAVE after)

- a. Application Type Regular
- b. Campus applying:
  - i. Dual Enrollment -High School Dual Enrollment
  - ii. LSUE Academy High School Dual Enrollment
- c. Major
  - i. Dual Enrollment High School Dual Enrolled
  - ii. LSUE Academy Choose your major
- d. Student Type
  - High School Dual Enrollment (only taking classes on high school campus or online DE only) (LAVCA and U View students select LSUE Academy not DE)
  - ii. **LSUE Academy** (take classes on the LSUE Campus only or with online courses)
- e. Certification
  - i. Click the box for Student approval
  - ii. Type Parent full name and Last 4 of social security number.
  - iii. Click the box for Parent approval
- 12. Click on Educational Background (Click SAVE after)