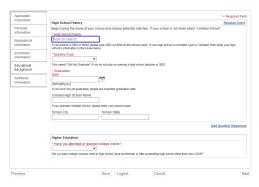

- a. High School type the name of your school to search then click the school name.
- b. Diploma Type **High School Diploma**
- c. Graduation Date 6/1/year of graduation (please use this format)
- d. Higher Education Have you taken DE courses previously? Click No.
- 13.Click on **Additional Information** and complete information. (Click SAVE after)