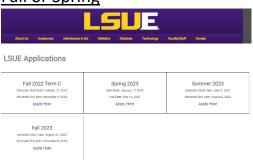

#### **Steps for Completing Online Application for LSUE Dual Enrollment**

1. Go to www.lsue.edu

- 2. On the top of the home page, click **Apply.**
- 3. Click Campus (even if you only take online courses).

- 4. Click Dual Enrollment/Academy.
- 5. Click **Apply Here** to select the semester you are applying for: <u>Summer or Fall or Spring</u>

6. Create an Account. (Write down your username and password and save it.)