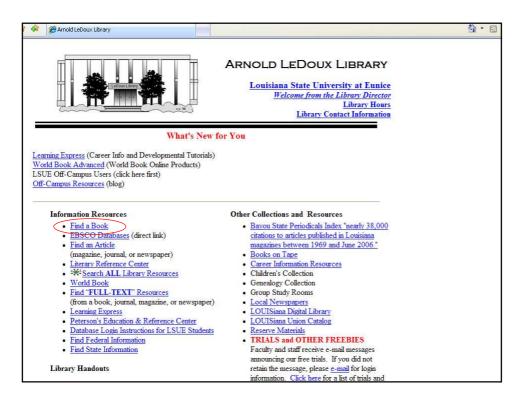

| of 34  Result List   Refine Search   | E.                                                                                                              |   |











| Edit View Favorites Tools Help                                                                               |                                                                                                        |
|--------------------------------------------------------------------------------------------------------------|--------------------------------------------------------------------------------------------------------|
| Back + 🕥 - 😰 👔 🔎 Search 👷 Favorites 🤣 🔗 - 🌉 🔯 - 🗔 🦓                                                          |                                                                                                        |
| Attp://lsue.louislibraries.org/uhtbin/cojsirsi/gwmUeeCzDL/LSUE/56270008/60/69/X                              | 😽 🛃 Go 🛛