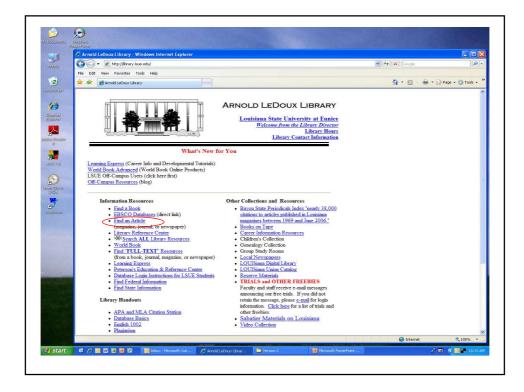

## First Search

- There will be 3 searches to show the different ways to find articles.
- The first search will be to find articles on Edgar Allan Poe's story "The Tell-Tale Heart".
- Begin at LSUE's website:
   <u>www.lsue.edu</u>
- Click on the "Library" link across the top.

## First Search - Step 3

- What you will see is not a list of databases by subject, but the companies that make those databases.
- For example, "MLA" isn't listed, but EBSCO is. EBSCO is the company that owns the largest number of our databases.
- Click on "EBSCOhost Databases".
- If you are OFF campus, read Step 3B.