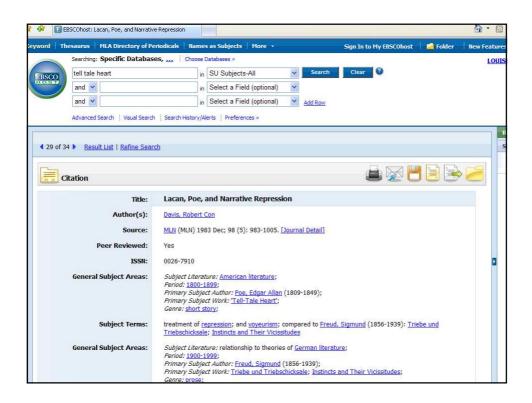

| Primary Subject Author: Foe, Edgar Allan (1809-1849);         Primary Subject Work: Trell-Tale Heart;         General Subject Terms:         treatment of repression; and voyeurism; compared to Ereud, Sigmund (1856-1939): Triebe und Triebschicksale; Instincts and Their Vicissitudes         General Subject Areas:       Subject Literature: relationship to theories of German literature; Period; 1900-1999; Primary Subject Author: Freud, Sigmund (1856-1939); Trell-Tale Heart'         General Subject Terms:       treatment of repression; and voyeurism; compared to Poe, Edgar Allan (1809-1849): Tell-Tale Heart'         General Subject Terms:       and narrative theory; treatment of repression; and voyeurism; in Freud, Sigmund (1856-1939): Triebe und Triebschicksale; Instincts and Their Vicissitudes; study example Poe, Edgar Allan (1809-1849): Tell-Tale Heart'         Document Information:       Publication Type: journal article Language of Publication: English Update Code: 00003         Sequence Numbers:       00000312719         Persistent link to this record (Permalink):       MLA International Bibliography Thesaurus         View Links:       C check LinkSource for full text <td< th=""><th>EBSCOhost: Lacan, Poe, and Narrative</th><th>Repression</th><th>1</th></td<> | EBSCOhost: Lacan, Poe, and Narrative | Repression                                                                                                      | 1 |
|---------------------------------------------------------------------------------------------------------------------------------------------------------------------------------------------------------------------------------------------------------------------------------------------------------------------------------------------------------------------------------------------------------------------------------------------------------------------------------------------------------------------------------------------------------------------------------------------------------------------------------------------------------------------------------------------------------------------------------------------------------------------------------------------------------------------------------------------------------------------------------------------------------------------------------------------------------------------------------------------------------------------------------------------------------------------------------------------------------------------------------------------------------------------------------------------------------------------------------------------------------------------------------------------------------------------------------------------------------------------------------------------------------------------------------------------------------------------------------------------------------------------------------------------------------------------------------------------------------------------------------------------------------------------------------------------------------------------------------------------------------------------------------------------------------------------|--------------------------------------|-----------------------------------------------------------------------------------------------------------------|---|
| Genre:       short story;         Subject Terms:       treatment of repression; and yoyeurism; compared to Freud, Sigmund (1856-1939); Triebe und Triebschicksale; instincts and Their Vicissitudes         General Subject Areas:       Subject Literature: relationship to theories of German literature; Period: 1900-1999; Primary Subject Author: Freud, Sigmund (1856-1939); Primary Subject Work: Triebe und Triebschicksale; Instincts and Their Vicissitudes; Genre: prose;         Subject Terms:       treatment of repression; and yoyeurism; compared to Poe, Edgar Allan (1809-1849): Tell-Tale Heart'.         General Subject Areas:       Genre: relationship to theories of literary theory and criticism; psychoanalytic literary theory and criticism; subject Terms:         Subject Terms:       and parrative theory; treatment of repression; and yoyeurism; in Freud. Sigmund (1856-1939); Triebe und Triebschicksale; Instincts and Their Vicissitudes; study example Poe, Edgar Allan (1809-1849): Tell-Tale Heart'.         Document Information:       Publication: Figlish Update Code: 000003 Sequence Numbers: 00001-27208; 0000-2-12348; 0000-4-5637         Accession Number:       0000312719         Persistent link to this record (Persinalise):       International Bibliography Thesaurus         View Links:       Centex LinkSource for full text         Notes:       This title is held locally                                                                                                                                                                                                                                                                                                                                                                         |                                      |                                                                                                                 |   |
| Subject Terms:       breatment of repression; and voyeurism; compared to Freud, Sigmund (1856-1939); Triebe und Triebschicksale; Instincts and Their Vicissitudes         General Subject Areas:       Subject Iterature: relationship to theories of German literature; Period; 1900-1999; Primary Subject Athors: Freud, Sigmund (1856-1939); Primary Subject Athors: Freud, Sigmund (1856-1939); Primary Subject Vork: Triebe und Triebschicksale; Instincts and Their Vicissitudes; Gerne: prose;         Subject Terms:       treatment of repression; and voyeurism; compared to Poe, Edgar Allan (1809-1849); 'Tell-Tale Heard'         General Subject Areas:       Genre: relationship to theories of literary theory and criticism; psychoanalytic literary theory and criticism;         Subject Terms:       and narrative theory; treatment of repression; and voyeurism; in Freud, Sigmund (1856-1939); Triebe und Triebschicksale; Instincts and Their Vicissitudes; study example Poe, Edgar Allan (1809-1849); 'Tell-Tale Heard'         Document Information:       Publication Type: journal article Language of Publication: English Update Code: 100001 27208; 0000-2-12348; 0000-4-5637         Accession Number:       0000312719         Perissitent link to this record (Perimalink):       International Bibliography Thesaurus         View Links:       Cences LinkSource for full test         Notes:       This title is held locally                                                                                                                                                                                                                                                                                                                                                 |                                      |                                                                                                                 |   |
| General Subject Areas:       Subject Literature: relationship to theories of German literature;<br>Period: 1900-1999;<br>Primary Subject Author: Freud. Sigmund (1856-1939);<br>Primary Subject Work: Triebe und Triebschicksale; Instincts and Their Vicissitudes;<br>Gerne: prose;         Subject Terms:       treatment of repression; and voyeurism; compared to Poe, Edgar Allan (1809-1849): Tell-Tale Heart'         General Subject Areas:       Genre: relationship to theories of literary theory and criticism; psychoanalytic literary theory and criticism;<br>Subject Terms:         and narrative theory; treatment of repression; and voyeurism; in Freud, Sigmund (1856-1939); Triebe und<br>Triebschicksale; Instincts and Their Vicissitudes; study example Poe, Edgar Allan (1809-1849): Tell-Tale Heart'         Document Information:       Publication Type: journal article<br>Language of Publication: English<br>Update Code: 000003<br>Sequence Numbers:       0000312719         Persistent link to this record<br>(Permatink):       International Bibliography Thesaurus       MLA International Bibliography Thesaurus         View Links:       @@ check LinkSource for full text         Notes:       This title is held locally                                                                                                                                                                                                                                                                                                                                                                                                                                                                                                                                                  |                                      | Genre: <u>short story</u> ;                                                                                     |   |
| Period: 1900: 1999;         Primary Subject Author: Freud, Sigmund (1856-1939);         Primary Subject Work: Trebe und Trebschicksale; Instincts and Their Vicissitudes;         Genre: prose;         Subject Terms:         treatment of repression; and yoyeurism; compared to Poe, Edgar Allan (1809-1849); 'Tell-Tale Heart'         General Subject Areas:         Genre: relationship to theories of literary theory and criticism; psychoanalytic literary theory and criticism;         Subject Terms:         and narrative theory; treatment of repression; and yoyeurism; in Freud, Sigmund (1856-1939); Triebe und Triebschicksale; Instincts and Their Vicissitudes; study example Poe, Edgar Allan (1809-1849); 'Tell-Tale Heart'         Document Information:       Publication Type: journal article Language of Publication: English Update Code: 000003 Sequence Numbers: 000012719         Persistent link to this record (Permalink):       Inttp://search.ebscohost.com/login.aspx?direct=true&db=mzh&AN=00003127 @ BOOKMEK @ @ @ @ W         Notes:       This title is held locally                                                                                                                                                                                                                                                                                                                                                                                                                                                                                                                                                                                                                                                                                                       | Subject Terms:                       |                                                                                                                 |   |
| Primary Subject Author: Freud, Signund (1856-1939);         Primary Subject Work: Triebe und Triebschicksale; Instincts and Their Vicissitudes;         Genre: prose;         Subject Terms:         treatment of repression; and yoyeurism; compared to Poe, Edgar Allan (1809-1849): Tell-Tale Heart'         General Subject Areas:         General Subject Terms:         subject Terms:         and parrative theory; treatment of repression; and yoyeurism; in Freud, Signund (1856-1939): Triebe und Triebschicksale; Instincts and Their Vicissitudes; study example Poe, Edgar Allan (1809-1849): Tell-Tale Heart'         Document Information:       Publication Type: journal article Language of Publication: English Update Code: 000003 Sequence Numbers: 00001-27208; 0000-2-12348; 0000-4-5637         Accession Number:       0000312719         Persistent link to this record (Permalink):       International Bibliography Thesaurus         View Links:       © check LinkGource for full text         Notes:       This title is held locally                                                                                                                                                                                                                                                                                                                                                                                                                                                                                                                                                                                                                                                                                                                                               | General Subject Areas:               |                                                                                                                 |   |
| Primary Subject Work: Triebe und Triebschicksale; Instincts and Their Vicissitudes;<br>Genre: prose;         Subject Terms:       treatment of repression; and yoyeurism; compared to Poe, Edgar Allan (1809-1849): 'Tell-Tale Heart'         General Subject Areas:       Genre: relationship to theories of <u>literary theory and criticism; psychoanalytic literary theory and criticism;</u> Subject Terms:       and narrative theory; treatment of repression; and yoyeurism; in Freud, Sigmund (1856-1939): Triebe und Triebschicksale; Instincts and Their Vicissitudes; study example Foe, Edgar Allan (1809-1849): 'Tell-Tale Heart'         Document Information:       Publication Type: journal article Language of Publication: English Update Code: 0000012         Update Code: 000012719       Decomments:         Persistent link to this record (Permafink):       http://search.ebscohost.com/login.aspx?direct=true&db=mzh&ANI=00003127] @ BOOKMARK @ @ @ @         View Links:       @@ check LinkSource for full text         Notes:       This title is held locally                                                                                                                                                                                                                                                                                                                                                                                                                                                                                                                                                                                                                                                                                                                       |                                      |                                                                                                                 |   |
| Genrei: prose;         Subject Terms:         treatment of repression; and voyeurism; compared to Poe, Edgar Allan (1809-1849): 'Tell-Tale Heart'         General Subject Areas:       Genrei: relationship to theories of literary theory and criticism; psychoanalytic literary theory and criticism;         Subject Terms:       and narrative theory; treatment of repression; and voyeurism; in Freud. Sigmund (1856-1939): Triebe und Triebschicksale; Instincts and Their Vicissitudes; study example Poe, Edgar Allan (1809-1849): 'Tell-Tale Heart'         Document Information:       Publication: English Update Code: 000003 Sequence Numbers: 0000-1-27208; 0000-2-12348; 0000-4-5637         Accession Number:       0000312719         Persistent link to this record (Permalink):       International Bibliography Thesaurus         View Links:       @@ Check LinkSource for full test         Notes:       This title is held locally                                                                                                                                                                                                                                                                                                                                                                                                                                                                                                                                                                                                                                                                                                                                                                                                                                                          |                                      |                                                                                                                 |   |
| Subject Terms:       treatment of repression; and voyeurism; compared to Foe, Edgar Allan (1809-1849): 'Tell-Tale Heart'         General Subject Areas:       Genre: relationship to theories of literary theory and criticism; psychoanalytic literary theory and criticism;         Subject Terms:       and narrative theory; treatment of repression; and voyeurism; in Freud. Signund (1856-1939): Triebe und Triebschicksale; Institutes and Their Viciositudes; study example Poe, Edgar Allan (1809-1849): 'Tell-Tale Heart'         Document Information:       Publication Type: journal article Language of Publication: English Update Code: 000001 - 27208; 0000-2-12348; 0000-4-5637         Accession Number:       0000312719         Persistent link to this record (Permalink):       http://search.ebscohost.com/login.aspx?direct=true&db=mzh&ANI=00003127] © BOXMAPREX @ # @ #         View Links:       @ Check LinkSource for full text         Notes:       This title is held locally                                                                                                                                                                                                                                                                                                                                                                                                                                                                                                                                                                                                                                                                                                                                                                                                      |                                      |                                                                                                                 |   |
| General Subject Areas:       Genera: relationship to theories of <u>literary theory and criticism</u> ; <u>psychoanalytic literary theory and criticism</u> ;         Subject Terms:       and narrative theory; treatment of repression; and <u>voyeurism</u> ; in <u>Freud</u> , Sigmund (1856-1939); <u>Trelb- und</u> Triebschicksale: Instincts and Their Vicissitudes; study example <u>Poe</u> , Edgar Alian (1809-1849); <u>Trelb-Tale Heart</u> Document Information:       Publication Type: journal article Language of Publication: English Update Code: 000003 Sequence Numbers: 00001-27208; 0000-2-12348; 0000-4-5637         Accession Number:       0000312719         Persistent link to this record (Permalink):       Intp://search.ebscohost.com/login.aspx?direct=true&db=mzh&AN=00003127 (Debokr4eeK 2021)         Database:       MLA International Bibliography Thesaurus         View Links:       (Cocket LinkGource for full text         Notes:       This title is held locally                                                                                                                                                                                                                                                                                                                                                                                                                                                                                                                                                                                                                                                                                                                                                                                                       |                                      | Genne: <u>prose</u> ,                                                                                           |   |
| Subject Terms:       and narrative theory: treatment of repression; and yoveurism: in Freud. Sigmund (1856-1939): Triebe und Triebschicksale: Instincts and Their Vicissitudes; study example Poe, Edgar Allan (1809-1849): Tell-Tale Heart         Document Information:       Publication Type: journal article Language of Publication: English Update Code: 000003 Sequence Numbers: 00001-27208; 0000-2-12348; 0000-4-5637         Accession Number:       0000312719         Persistent link to this record (Permafink):       Intp://search.ebscohost.com/login.aspx?direct=true&db=mzh&AN=00003127] © BO00034BK  () () () () () () () () () () () () ()                                                                                                                                                                                                                                                                                                                                                                                                                                                                                                                                                                                                                                                                                                                                                                                                                                                                                                                                                                                                                                                                                                                                                     | Subject Terms:                       | treatment of repression; and voyeurism; compared to Poe, Edgar Allan (1809-1849): 'Tell-Tale Heart'             |   |
| Triebschicksale; Instincts and Their Vicissitudes; study example Poe, Edgar Allan (1809-1849); 'Tell-Tale Heart'         Document Information:       Publication Type: journal article Language of Publication: English Update Code: 000003 Sequence Numbers: 0000-1-27208; 0000-2-12348; 0000-4-5637         Accession Number:       0000312719         Persistent link to this record (Permalink):       Inttp://search.ebscohost.com/login.aspx?direct=true&db=mzh&AN=00003127         Database:       MLA International Bibliography Thesaurus         View Links:       @c Check LinkSource for full text         Notes:       This title is held locally                                                                                                                                                                                                                                                                                                                                                                                                                                                                                                                                                                                                                                                                                                                                                                                                                                                                                                                                                                                                                                                                                                                                                      | General Subject Areas:               | Genre: relationship to theories of literary theory and criticism; psychoanalytic literary theory and criticism; |   |
| Language of Publication: English<br>Update Code: 000003<br>Sequence Numbers: 0000-1-27208; 0000-2-12348; 0000-4-5637<br>Accession Number: 0000312719<br>Persistent link to this record<br>(Permalink): http://search.ebscohost.com/login.aspx?direct=true&db=mzh&AN=00003127 @ BOOK19BK @ @ @<br>Database: MLA International Bibliography Thesaurus<br>View Links: @ check LinkSource for full tess<br>Notes: This title is held locally                                                                                                                                                                                                                                                                                                                                                                                                                                                                                                                                                                                                                                                                                                                                                                                                                                                                                                                                                                                                                                                                                                                                                                                                                                                                                                                                                                            | Subject Terms:                       | Triebschicksale; Instincts and Their Vicissitudes; study example Poe, Edgar Allan (1809-1849): 'Tell-Tale       | 1 |
| Persistent link to this record<br>(Permalink):       Inttp://search.ebscohost.com/login.aspx?direct=true&db=mzh&AN=00003127       © BOOKHARK 2 2 2 2         Database:       MLA International Bibliography Thesaurus         View Links:       @ Check LinkSource for full text         Notes:       This title is held locally                                                                                                                                                                                                                                                                                                                                                                                                                                                                                                                                                                                                                                                                                                                                                                                                                                                                                                                                                                                                                                                                                                                                                                                                                                                                                                                                                                                                                                                                                    | Document Information:                | Language of Publication: English<br>Update Code: 000003                                                         |   |
| (Permalink):<br>Database: MLA International Bibliography Thesaurus<br>View Links:  (C) <u>Check LinkSource for full text</u><br>Notes: This title is held locally                                                                                                                                                                                                                                                                                                                                                                                                                                                                                                                                                                                                                                                                                                                                                                                                                                                                                                                                                                                                                                                                                                                                                                                                                                                                                                                                                                                                                                                                                                                                                                                                                                                   | Accession Number:                    | 0000312719                                                                                                      |   |
| View Links: C Check LinkSource for full text Notes: This title is held locally                                                                                                                                                                                                                                                                                                                                                                                                                                                                                                                                                                                                                                                                                                                                                                                                                                                                                                                                                                                                                                                                                                                                                                                                                                                                                                                                                                                                                                                                                                                                                                                                                                                                                                                                      |                                      | http://search.ebscohost.com/login.aspx?direct=true&db=mzh&AN=00003127 🔯 воокняяк 📲 🖄 🐙 💭                        |   |
| Notes: This title is held locally                                                                                                                                                                                                                                                                                                                                                                                                                                                                                                                                                                                                                                                                                                                                                                                                                                                                                                                                                                                                                                                                                                                                                                                                                                                                                                                                                                                                                                                                                                                                                                                                                                                                                                                                                                                   | Database:                            | MLA International Bibliography Thesaurus                                                                        |   |
|                                                                                                                                                                                                                                                                                                                                                                                                                                                                                                                                                                                                                                                                                                                                                                                                                                                                                                                                                                                                                                                                                                                                                                                                                                                                                                                                                                                                                                                                                                                                                                                                                                                                                                                                                                                                                     | View Links:                          | Check LinkSource for full text                                                                                  |   |
| citation 🚔 🔛 📔 🛼 🛛                                                                                                                                                                                                                                                                                                                                                                                                                                                                                                                                                                                                                                                                                                                                                                                                                                                                                                                                                                                                                                                                                                                                                                                                                                                                                                                                                                                                                                                                                                                                                                                                                                                                                                                                                                                                  | Notes:                               | This title is held locally                                                                                      |   |
|                                                                                                                                                                                                                                                                                                                                                                                                                                                                                                                                                                                                                                                                                                                                                                                                                                                                                                                                                                                                                                                                                                                                                                                                                                                                                                                                                                                                                                                                                                                                                                                                                                                                                                                                                                                                                     | Citation                             | 🚔 🔀 💾 📄 🕞                                                                                                       |   |
|                                                                                                                                                                                                                                                                                                                                                                                                                                                                                                                                                                                                                                                                                                                                                                                                                                                                                                                                                                                                                                                                                                                                                                                                                                                                                                                                                                                                                                                                                                                                                                                                                                                                                                                                                                                                                     | of 34  Result List   Refine Search   | E.                                                                                                              |   |