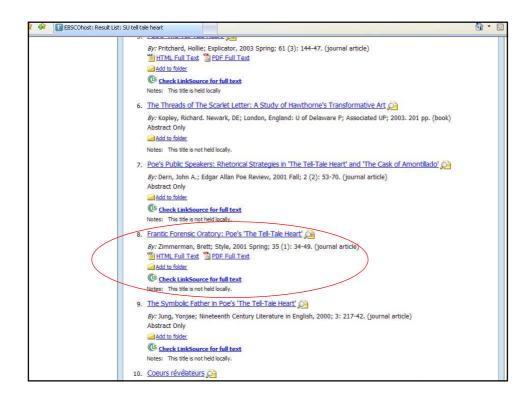

|
|                                               |                                                        |                        |                 | JSTOR: JSTOR Arts &<br>Sciences I Collection    |                                            |              |
| JSTOR: JSTOR Arts &<br>Sciences II Collection |                                                        |                        |                 | LEXIS NEXIS: Academic<br>Universe - Lexis-Nexis |                                            |              |
| Local Holdings                                |                                                        |                        |                 | -system- Lexis Nexis                            |                                            |              |



































| Primary Subject Author: Foe, Edgar Allan (1809-1849);         Primary Subject Work: Trell-Tale Heart;         General Subject Terms:         treatment of repression; and voyeurism; compared to Ereud, Sigmund (1856-1939): Triebe und Triebschicksale; Instincts and Their Vicissitudes         General Subject Areas:       Subject Literature: relationship to theories of German literature; Period; 1900-1999; Primary Subject Author: Freud, Sigmund (1856-1939); Trell-Tale Heart'         General Subject Terms:       treatment of repression; and voyeurism; compared to Poe, Edgar Allan (1809-1849): Tell-Tale Heart'         General Subject Terms:       and narrative theory; treatment of repression; and voyeurism; in Freud, Sigmund (1856-1939): Triebe und Triebschicksale; I