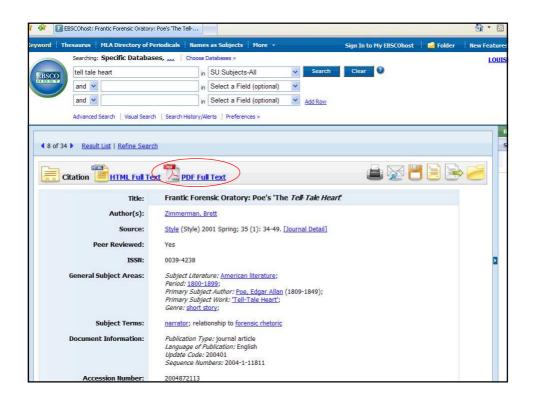

|                                               |                                                        |                        |                 | JSTOR: JSTOR Arts &<br>Sciences I Collection    |                                            |              |
| JSTOR: JSTOR Arts &<br>Sciences II Collection |                                                        |                        |                 | LEXIS NEXIS: Academic<br>Universe - Lexis-Nexis |                                            |              |
| Local Holdings                                |                                                        |                        |                 | -system- Lexis Nexis                            |                                            |              |



































| Primary Subject Author: Foe, Edgar Allan (1809-1849);         Primary Subject Work: Trell-Tale Heart;         General Subject Terms:         treatment of repression; and voyeurism; compared to Ereud, Sigmund (1856-1939): Triebe und Triebschicksale; Instincts and Their Vicissitudes         General Subject Areas:       Subject Literature: relationship to theories of German literature; Period; 1900-1999; Primary Subject Author: Freud, Sigmund (1856-1939); Trell-Tale Heart'         General Subject Terms:       treatment of repression; and voyeurism; compared to Poe, Edgar Allan (1809-1849): Tell-Tale Heart'         General Subject Terms:       and narrative theory; treatment of repression; and voyeurism; in Freud, Sigmund (1856-1939): Triebe und Triebschicksale; Instincts and