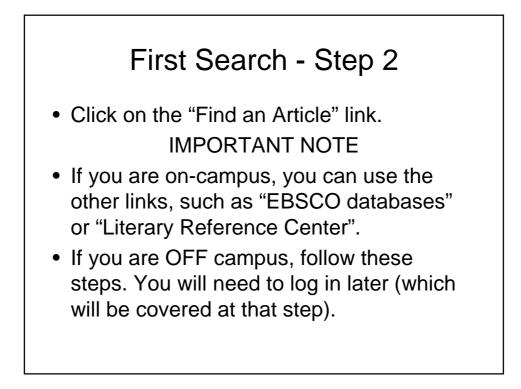

## First Search - Step 3

- What you will see is not a list of databases by subject, but the companies that make those databases.
- For example, "MLA" isn't listed, but EBSCO is. EBSCO is the company that owns the largest number of our databases.
- Click on "EBSCOhost Databases".
- If you are OFF campus, read Step 3B.