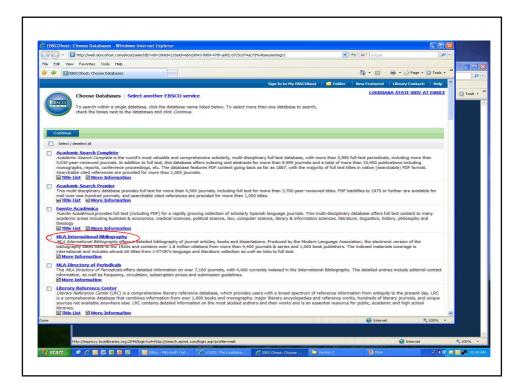

## First Search - Step 3

- What you will see is not a list of databases by subject, but the companies that make those databases.
- For example, "MLA" isn't listed, but EBSCO is. EBSCO is the company that owns the largest number of our databases.
- Click on "EBSCOhost Databases".
- If you are OFF campus, read Step 3B.