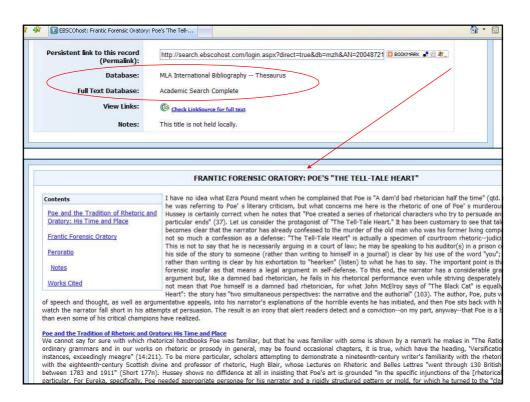

|
|                                               |                                                        |                        |                 | JSTOR: JSTOR Arts &<br>Sciences I Collection    |                                            |              |
| JSTOR: JSTOR Arts &<br>Sciences II Collection |                                                        |                        |                 | LEXIS NEXIS: Academic<br>Universe - Lexis-Nexis |                                            |              |
| Local Holdings                                |                                                        |                        |                 | -system- Lexis Nexis                            |                                            |              |



































| Primary Subject Author: Foe, Edgar Allan (1809-1849);         Primary Subject Work: Trell-Tale Heart;         General Subject Terms:         treatment of repression; and voyeurism; compared to Ereud, Sigmund (1856-1939): Triebe und Triebschicksale; Instincts and Their Vicissitudes         General Subject Areas:       Subject Literature: relationship to theories of German literature; Period; 1900-1999; Primary Subject Author: Freud, Sigmund (1856-1939); Trell-Tale Heart'         General Subject Terms:       treatment of repression; and voyeurism; compared to Poe, Edgar Allan (1809-1849): Tell-Tale Heart'         General Subject Terms:       and narrative theory; treatment of repression; and voyeurism; in Freud, Sigmund (1856-1939): Triebe und Triebschicksale; Instincts