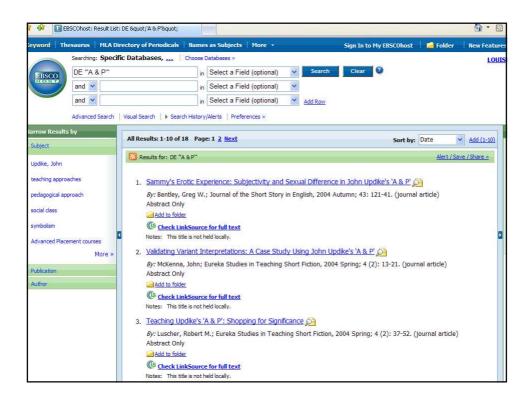

| Publication Type: journal article                                       |              |             |                             |                |              |
|                                          | Language of Publication: English                                        |              |             |                             |                |              |
|                                          | Update Code: 200501                                                     |              |             |                             |                |              |
|                                          | Sequence Numbers: 2005-1-19779                                          | 16           |             |                             |                |              |





Screen Caps Created Version 1: August 24, 2007 Version 2: August 7, 2008 Edited August 13, 2008 Actual results may vary. Databases can sometimes crash. Start your work early!