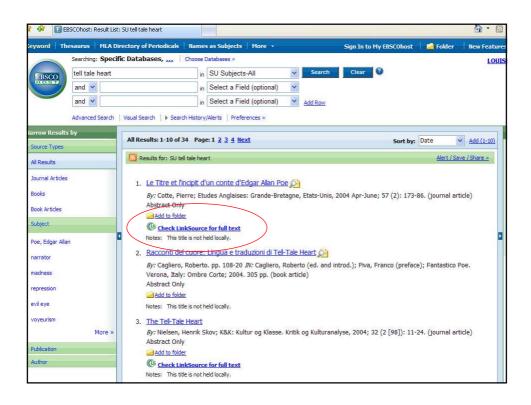

|              |
|                                               |                                                        |                        |                 | JSTOR: JSTOR Arts &<br>Sciences I Collection    |                                            |              |
| JSTOR: JSTOR Arts &<br>Sciences II Collection |                                                        |                        |                 | LEXIS NEXIS: Academic<br>Universe - Lexis-Nexis |                                            |              |
| Local Holdings                                |                                                        |                        |                 | -system- Lexis Nexis                            |                                            |              |



































| Primary Subject Author: Foe, Edgar Allan (1809-1849);         Primary Subject Work: Trell-Tale Heart;         General Subject Terms:         treatment of repression; and voyeurism; compared to Ereud, Sigmund (1856-1939): Triebe und Triebschicksale; Instincts and Their Vicissitudes         General Subject Areas:       Subject Literature: relationship to theories of German literature; Period; 1900-1999; Primary Subject Author: Freud, Sigmund (1856-1939); Trell-Tale Heart'         General Subject Terms:       treatment of repression; and voyeurism; compared to Poe, Edgar Allan (1809-1849): Tell-Tale Heart'         General Subject Terms:       and narrative theory; treatment of repression; and voyeurism; in Freud, Sigmund (1856-1939): Triebe und Triebschicksal