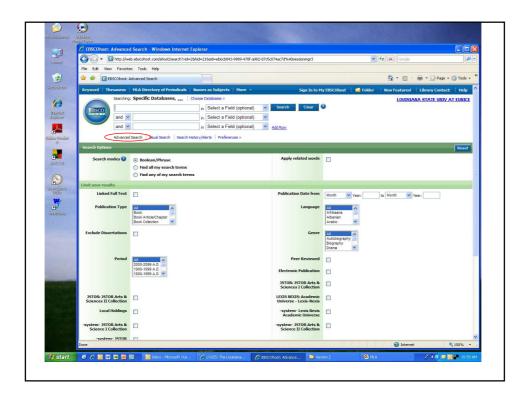

| 💈 🍄 🚺 EBSCOhost: .                            | Advanced Search                                        |                        |                 |                                                 |                                            | 💁 • 🗟        |
|-----------------------------------------------|--------------------------------------------------------|------------------------|-----------------|-------------------------------------------------|--------------------------------------------|--------------|
| eyword Thesaurus                              | MLA Directory of Periodicals Na                        | mes as Subjects 🕴 Mo   | re 🔹            | Sign In to My                                   | / EBSCOhost 🕴 🙆 Folder                     | New Features |
| Searching                                     | : <b>Specific Databases</b> , (Database                | s included: MLA Intern | ational Bibliog | raphy) <u>Show Less</u> Choos                   | e Databases »                              | LOUIS        |
| EBSCO tell tale                               | heart                                                  | in SU Subjects-All     | 1               | Search Clear                                    |                                            |              |
|                                               |                                                        | in Select a Field (opt | tional) 🛛 🔽     |                                                 |                                            |              |
| and 🚩                                         |                                                        | in Select a Field (opt | tional) 🛛 🚩     | Add Row                                         |                                            |              |
| Advanced                                      | d Search Visual Search Search Histor                   | y/Alerts Preferences » |                 |                                                 |                                            |              |
| Search Options                                |                                                        |                        |                 |                                                 |                                            |              |
| Search modes 🕐                                | Boolean/Phrase                                         |                        |                 | Apply related words                             |                                            |              |
|                                               | Find all my search terms                               |                        |                 |                                                 |                                            |              |
|                                               | O Find any of my search terms                          |                        |                 |                                                 |                                            |              |
| mit your results                              |                                                        |                        |                 |                                                 |                                            |              |
| Linked Full Text                              |                                                        |                        |                 | Publication Date from                           | Month Year:                                | to Month N   |
| Publication Type                              | All<br>Book<br>Book Article/Chapter<br>Book Collection |                        |                 | Language                                        | All Afrikaans<br>Albanian<br>Arabic        |              |
| Exclude Dissertations                         |                                                        |                        |                 | Genre                                           | All<br>Autobiography<br>Biography<br>Drama |              |
| Period                                        | All 2000-2099 A.D.                                     |                        |                 | Peer Reviewed                                   |                                            |              |
|                                               | 1900-1999 A.D.<br>1800-1899 A.D.                       |                        |                 | Electronic Publication                          |                                            |              |
|                                               |                                                        |                        |                 | JSTOR: JSTOR Arts &<br>Sciences I Collection    |                                            |              |
| JSTOR: JSTOR Arts &<br>Sciences II Collection |                                                        |                        |                 | LEXIS NEXIS: Academic<br>Universe - Lexis-Nexis |                                            |              |
| Local Holdings                                |                                                        |                        |                 | -system- Lexis Nexis                            |                                            |              |