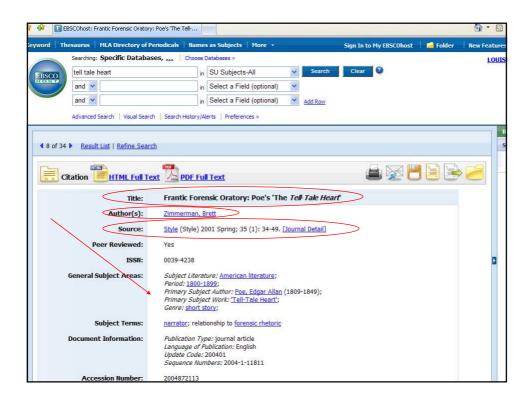

|
|                                               |                                                        |                        |                 | JSTOR: JSTOR Arts &<br>Sciences I Collection    |                                            |              |
| JSTOR: JSTOR Arts &<br>Sciences II Collection |                                                        |                        |                 | LEXIS NEXIS: Academic<br>Universe - Lexis-Nexis |                                            |              |
| Local Holdings                                |                                                        |                        |                 | -system- Lexis Nexis                            |                                            |              |



































| Primary Subject Author: Foe, Edgar Allan (1809-1849);         Primary Subject Work: Trell-Tale Heart;         General Subject Terms:         treatment of repression; and voyeurism; compared to Ereud, Sigmund (1856-1939): Triebe und Triebschicksale; Instincts and Their Vicissitudes         General Subject Areas:       Subject Literature: relationship to theories of German literature; Period; 1900-1999; Primary Subject Author: Freud, Sigmund (1856-1939); Trell-Tale Heart'         General Subject Terms:       treatment of repression; and voyeurism; compared to Poe, Edgar Allan (1809-1849): Tell-Tale Heart'         General Subject Terms:       and narrative theory; treatment of repression; and voyeurism; in Freud, Sigmund (1856-1939): Triebe und Triebschicksale; Insti