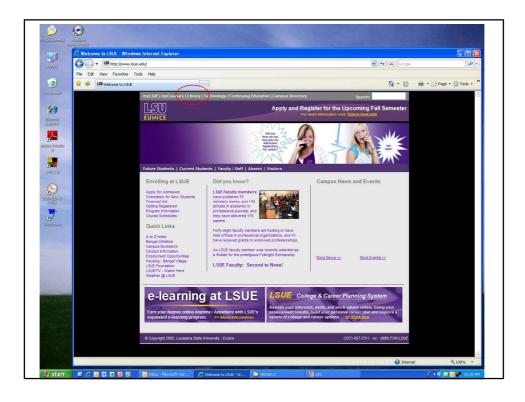

## First Search

- There will be 3 searches to show the different ways to find articles.
- The first search will be to find articles on Edgar Allan Poe's story "The Tell-Tale Heart".
- Begin at LSUE's website:
   <u>www.lsue.edu</u>
- Click on the "Library" link across the top.