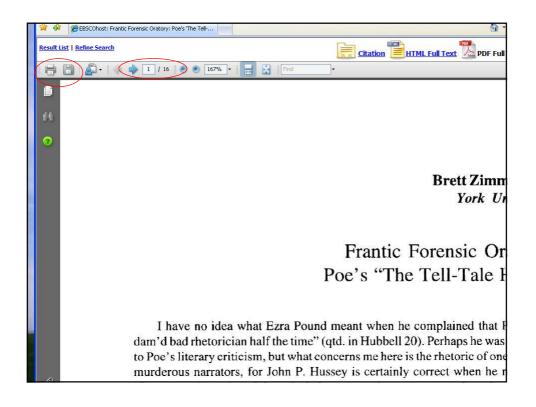

|                                                        |                        |                 | JSTOR: JSTOR Arts &<br>Sciences I Collection    |                                            |              |
| JSTOR: JSTOR Arts &<br>Sciences II Collection |                                                        |                        |                 | LEXIS NEXIS: Academic<br>Universe - Lexis-Nexis |                                            |              |
| Local Holdings                                |                                                        |                        |                 | -system- Lexis Nexis                            |                                            |              |



































| Primary Subject Author: Foe, Edgar Allan (1809-1849);         Primary Subject Work: Trell-Tale Heart;         General Subject Terms:         treatment of repression; and voyeurism; compared to Ereud, Sigmund (1856-1939): Triebe und Triebschicksale; Instincts and Their Vicissitudes         General Subject Areas:       Subject Literature: relationship to theories of German literature; Period; 1900-1999; Primary Subject Author: Freud, Sigmund (1856-1939); Trell-Tale Heart'         General Subject Terms:       treatment of repression; and voyeurism; compared to Poe, Edgar Allan (1809-1849): Tell-Tale Heart'         General Subject Terms:       and narrative theory; treatment of repression; and voyeurism; in Freud, Sigmund (1856-1939): Triebe und Triebschicksale; Instincts and The