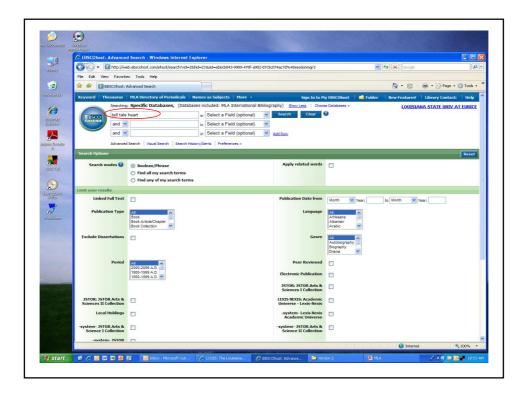

| 💈 🍄 🚺 EBSCOhost: .                            | Advanced Search                                        |                        |                 |                                                 |                                            | 💁 • 🗟        |
|-----------------------------------------------|--------------------------------------------------------|------------------------|-----------------|-------------------------------------------------|--------------------------------------------|--------------|
| eyword Thesaurus                              | MLA Directory of Periodicals Na                        | mes as Subjects 🕴 Mo   | re 🔹            | Sign In to My                                   | / EBSCOhost 🕴 🙆 Folder                     | New Features |
| Searching                                     | : <b>Specific Databases</b> , (Database                | s included: MLA Intern | ational Bibliog | raphy) <u>Show Less</u> Choos                   | e Databases »                              | LOUIS        |
| EBSCO tell tale                               | heart                                                  | in SU Subjects-All     | 1               | Search Clear                                    |                                            |              |
|                                               |                                                        | in Select a Field (opt | tional) 🛛 🔽     |                                                 |                                            |              |
| and 🚩                                         |                                                        | in Select a Field (opt | tional) 🛛 🚩     | Add Row                                         |                                            |              |
| Advanced                                      | d Search Visual Search Search Histor                   | y/Alerts Preferences » |                 |                                                 |                                            |              |
| Search Options                                |                                                        |                        |                 |                                                 |                                            |              |
| Search modes 🕐                                | Boolean/Phrase                                         |                        |                 | Apply related words                             |                                            |              |
|                                               | Find all my search terms                               |                        |                 |                                                 |                                            |              |
|                                               | O Find any of my search terms                          |                        |                 |                                                 |                                            |              |
| mit your results                              |                                                        |                        |                 |                                                 |                                            |              |
| Linked Full Text                              |                                                        |                        |                 | Publication Date from                           | Month Year:                                | to Month N   |
| Publication Type                              | All<br>Book<br>Book Article/Chapter<br>Book Collection |                        |                 | Language                                        | All Afrikaans<br>Albanian<br>Arabic        |              |
| Exclude Dissertations                         |                                                        |                        |                 | Genre                                           | All<br>Autobiography<br>Biography<br>Drama |              |
| Period                                        | All 2000-2099 A.D.                                     |                        |                 | Peer Reviewed                                   |                                            |              |
|                                               | 1900-1999 A.D.<br>1800-1899 A.D.                       |                        |                 | Electronic Publication                          |                                            |              |
|                                               |                                                        |                        |                 | JSTOR: JSTOR Arts &<br>Sciences I Collection    |                                            |              |
| JSTOR: JSTOR Arts &<br>Sciences II Collection |                                                        |                        |                 | LEXIS NEXIS: Academic<br>Universe - Lexis-Nexis |                                            |              |
| Local Holdings                                |                                                        |                        |                 | -system- Lexis Nexis                            |                                            |              |