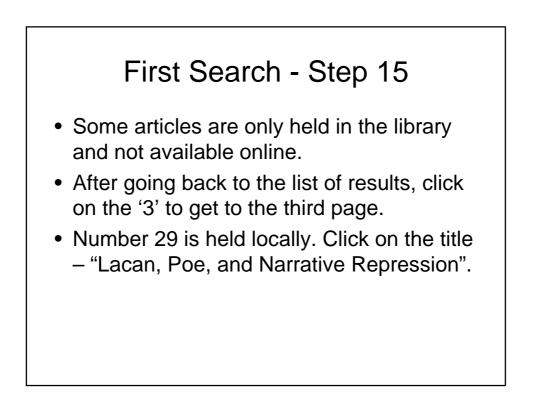

## First Search

- There will be 3 searches to show the different ways to find articles.
- The first search will be to find articles on Edgar Allan Poe's story "The Tell-Tale Heart".
- Begin at LSUE's website:
   <u>www.lsue.edu</u>
- Click on the "Library" link across the top.