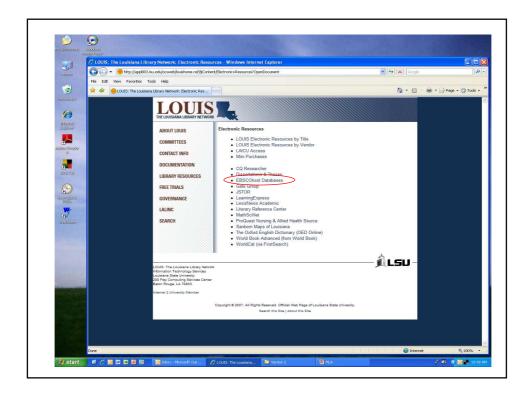

## First Search - Step 3

- What you will see is not a list of databases by subject, but the companies that make those databases.
- For example, "MLA" isn't listed, but EBSCO is. EBSCO is the company that owns the largest number of our databases.
- Click on "EBSCOhost Databases".
- If you are OFF campus, read Step 3B.