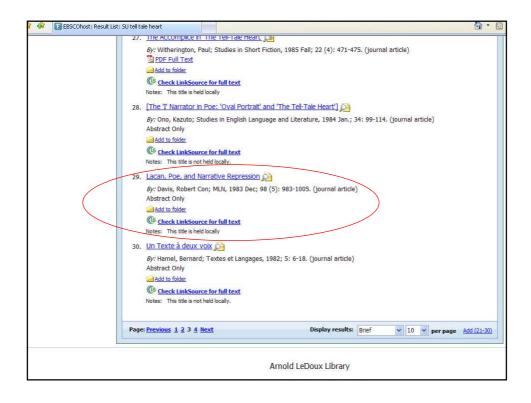

## First Search

- There will be 3 searches to show the different ways to find articles.
- The first search will be to find articles on Edgar Allan Poe's story "The Tell-Tale Heart".
- Begin at LSUE's website:
   <u>www.lsue.edu</u>
- Click on the "Library" link across the top.