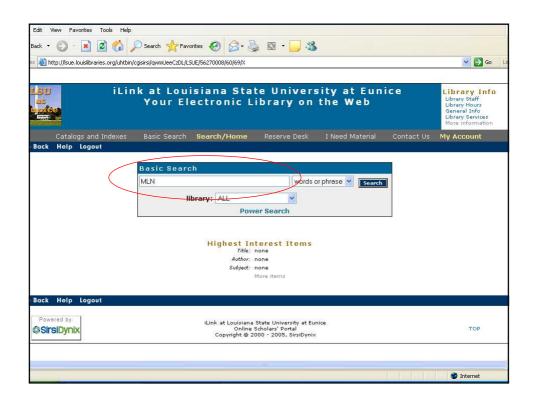

| Edit View Favorites Tools Help                                                                               |                                                                                                        |
|--------------------------------------------------------------------------------------------------------------|--------------------------------------------------------------------------------------------------------|
| Back + 🕥 - 😰 👔 🔎 Search 👷 Favorites 🤣 🔗 - 🌉 🔯 - 🗔 🦓                                                          |                                                                                                        |
| Attp://lsue.louislibraries.org/uhtbin/cojsirsi/gwmUeeCzDL/LSUE/56270008/60/69/X                              | 😽 🛃 Go 🛛                                                                                               |
| an a                                                                     |                                                                                                        |
| iLink at Louisiana State University at Eunice<br>Your Electronic Library on the Web                          | Library Info<br>Library Staff<br>Library Hours<br>General Info<br>Library Services<br>More information |
| Catalogs and Indexes Basic Search <b>Search/Home</b> Reserve Desk I Need Material Contac<br>Bock Help Logout | ct Us My Account                                                                                       |
| Basic Search                                                                                                 |                                                                                                        |
| words or phrase 😪 Search                                                                                     |                                                                                                        |
| library: ALL                                                                                                 |                                                                                                        |
| Power Search                                                                                                 |                                                                                                        |
| Highest Interest Items<br>TRMe: none<br>Author: none<br>Sudject: none<br>More items                          |                                                                                                        |
| Back Help Logovt                                                                                             |                                                                                                        |
| Powered by:<br>SIFSIDUNIX<br>Copyright © 2000 - 2005, SirsiDUNIX                                             | TOP                                                                                                    |
|                                                                                                              |                                                                                                        |
| ne                                                                                                           | 🎯 Internet                                                                                             |