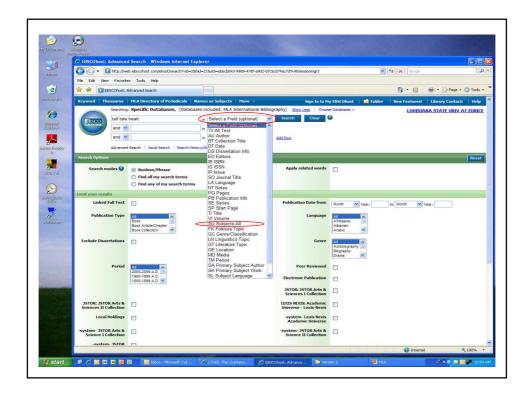

| 💈 🍄 🚺 EBSCOhost: .                            | Advanced Search                                        |                        |                 |                                                 |                                            | 💁 • 🗟        |
|-----------------------------------------------|--------------------------------------------------------|------------------------|-----------------|-------------------------------------------------|--------------------------------------------|--------------|
| eyword Thesaurus                              | MLA Directory of Periodicals Na                        | mes as Subjects 🕴 Mo   | re 🔹            | Sign In to My                                   | / EBSCOhost 🕴 🙆 Folder                     | New Features |
| Searching                                     | : <b>Specific Databases</b> , (Database                | s included: MLA Intern | ational Bibliog | raphy) <u>Show Less</u> Choos                   | e Databases »                              | LOUIS        |
| EBSCO tell tale                               | heart                                                  | in SU Subjects-All     | 1               | Search Clear                                    |                                            |              |
|                                               |                                                        | in Select a Field (opt | tional) 🛛 🔽     |                                                 |                                            |              |
| and 🚩                                         |                                                        | in Select a Field (opt | tional) 🛛 🚩     | Add Row                                         |                                            |              |
| Advanced                                      | d Search Visual Search Search Histor                   | y/Alerts Preferences » |                 |                                                 |                                            |              |
| Search Options                                |                                                        |                        |                 |                                                 |                                            |              |
| Search modes 🕐                                | Boolean/Phrase                                         |                        |                 | Apply related words                             |                                            |              |
|                                               | Find all my search terms                               |                        |                 |                                                 |                                            |              |
|                                               | O Find any of my search terms                          |                        |                 |                                                 |                                            |              |
| mit your results                              |                                                        |                        |                 |                                                 |                                            |              |
| Linked Full Text                              |                                                        |                        |                 | Publication Date from                           | Month Year:                                | to Month N   |
| Publication Type                              | All<br>Book<br>Book Article/Chapter<br>Book Collection |                        |                 | Language                                        | All Afrikaans<br>Albanian<br>Arabic        |              |
| Exclude Dissertations                         |                                                        |                        |                 | Genre                                           | All<br>Autobiography<br>Biography<br>Drama |              |
| Period                                        | All 2000-2099 A.D.                                     |                        |                 | Peer Reviewed                                   |                                            |              |
|                                               | 1900-1999 A.D.<br>1800-1899 A.D.                       |                        |                 | Electronic Publication                          |                                            |              |
|                                               |                                                        |                        |                 | JSTOR: JSTOR Arts &<br>Sciences I Collection    |                                            |              |
| JSTOR: JSTOR Arts &<br>Sciences II Collection |                                                        |                        |                 | LEXIS NEXIS: Academic<br>Universe - Lexis-Nexis |                                            |              |
| Local Holdings                                |                                                        |                        |                 | -system- Lexis Nexis                            |                                            |              |